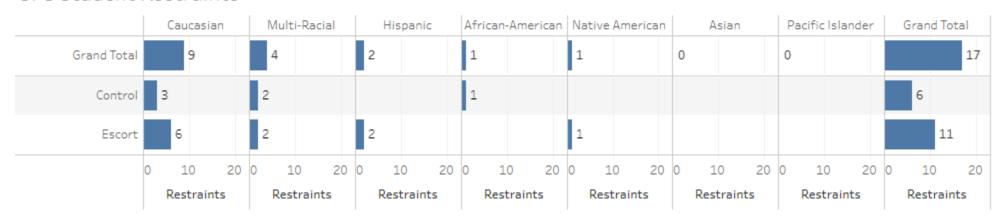

|        | 10          |       |
|                 | Felony-In Cust        | 2    |       |        |        |        |            | 1         |          |                   |        | 3           |       |
|                 | Misd-Citation         | 2    |       |        |        |        |            |           |          |                   |        | 2           |       |
|                 |                       | 0 5  | 0 100 | 0 5    | 50 100 | 0      | 50 100     | 0 5       | 0 100    | 0 5               | 50 100 | 0 5         | 0 100 |
|                 |                       | Arr  | ests  | Ar     | rests  | A      | rrests     | Arr       | ests     | Ar                | rests  | Arı         | rests |

### SPS Student Arrests by Section 504



#### SPS Student Restraints