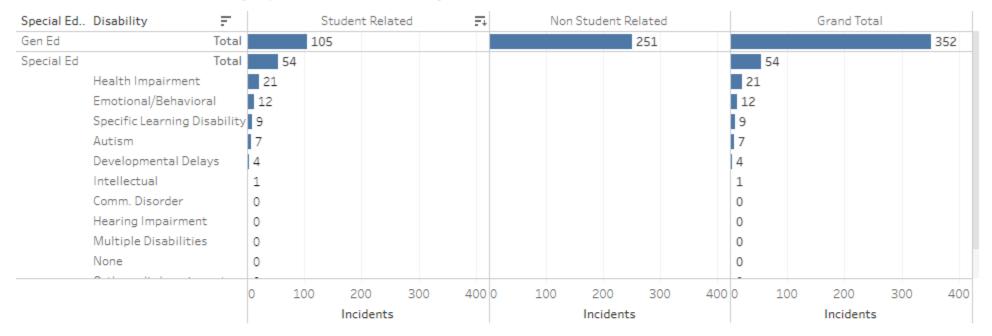

# SPOKANE PUBLIC SCHOOLS CAMPUS RESOURCE OFFICER ACTIVITY 2019-2020 CUMULATIVE REPORT

Compiled by Assessment and Data Management SPOKANE PUBLIC SCHOOLS

### Resource Officer Calls by Level



#### Resource Officer Calls by Incident Type



### Resource Officer Calls by Gender



### Resource Officer Calls by Ethnicity



# Resource Officer Calls by Free/Reduced Lunch



### Resource Officer Calls by Special Ed Disability



#### Resource Officer Calls by Section 504



### Resource Officer Calls by ELL



# Resource Officer Calls by Foster



# SPS Student Arrests by Ethnicity

| Arrests         | Arrest Type (group) \Xi | Caucasian | Multi-Racial | Hispanic | African-Americ | Pacific Islander | Native American | Grand Total |
|-----------------|-------------------------|-----------|--------------|----------|----------------|------------------|-----------------|-------------|
| Grand Total     |                         | 37        | 24           | 10       | 5              | 3                | 2               | 81          |
| Student Arrests | Misd-Ref                | 24        | 10           | 9        | 4              | 3                | 1               | 51          |
|                 | Misd-InCust