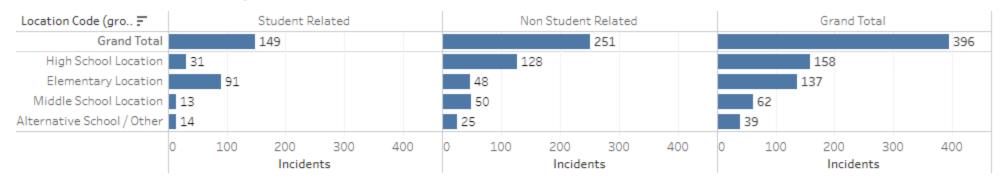

# SPOKANE PUBLIC SCHOOLS CAMPUS RESOURCE OFFICER ACTIVITY 2019-2020 CUMULATIVE REPORT

Compiled by Assessment and Data Management SPOKANE PUBLIC SCHOOLS

### Resource Officer Calls by Level



#### Resource Officer Calls by Incident Type



### Resource Officer Calls by Gender



### Resource Officer Calls by Ethnicity



# Resource Officer Calls by Free/Reduced Lunch



### Resource Officer Calls by Special Ed Disability



#### Resource Officer Calls by Section 504



### Resource Officer Calls by ELL



# Resource Officer Calls by Foster



# SPS Student Arrests by Ethnicity

| Arrests         | Arrest Type (group) \Xi | Caucasian | Multi-Racial | Hispanic | African-Americ | Pacific Islander | Native American | Grand Total |
|-----------------|-------------------------|-----------|--------------|----------|----------------|------------------|-----------------|-------------|
| Grand Total     |                         | 37        | 24           | 10       | 5              |