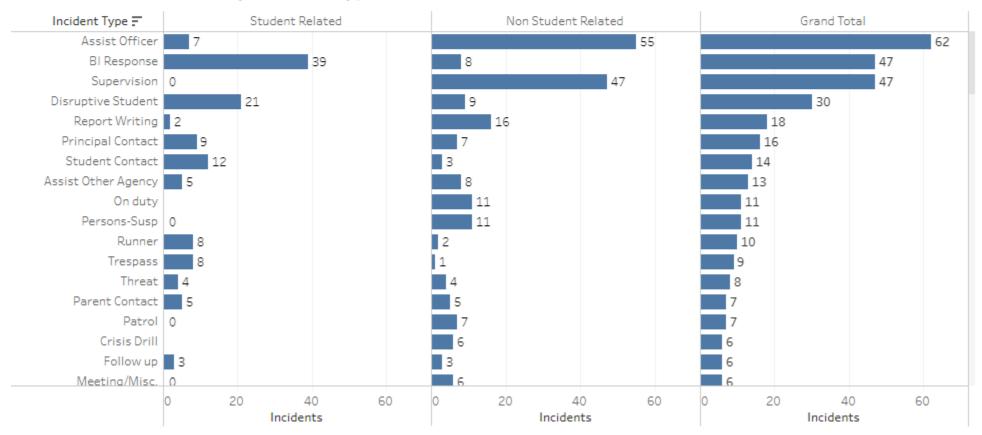

# SPOKANE PUBLIC SCHOOLS CAMPUS RESOURCE OFFICER ACTIVITY 2019-2020 CUMULATIVE REPORT

Compiled by Assessment and Data Management SPOKANE PUBLIC SCHOOLS

### Resource Officer Calls by Level



#### Resource Officer Calls by Incident Type



### Resource Officer Calls by Gender



### Resource Officer Calls by Ethnicity



# Resource Officer Calls by Free/Reduced Lunch



### Resource Officer Calls by Special Ed Disability



#### Resource Officer Calls by Section 504



### Resource Officer Calls by ELL



# Resource Officer Calls by Foster



# SPS Student Arrests by Ethnicity

| Arrests         | Arrest Type (group) \Xi | Caucasian | Multi-Racial | Hispanic | African-Americ | Pacific Islander | Native American | Grand Total |
|-----------------|-------------------------|-----------|--------------|----------|----------------|------------------|-----------------|-------------|
| Grand Total     |                         | 37        | 24           | 10       | 5              | 3                | 2               | 81