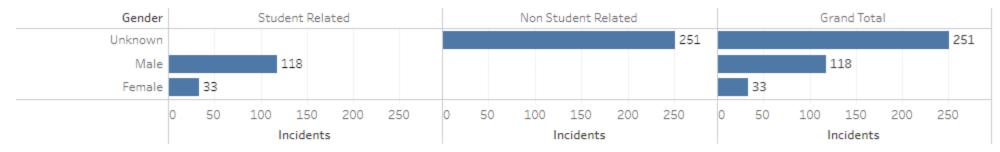

# SPOKANE PUBLIC SCHOOLS CAMPUS RESOURCE OFFICER ACTIVITY 2019-2020 CUMULATIVE REPORT

Compiled by Assessment and Data Management SPOKANE PUBLIC SCHOOLS

### Resource Officer Calls by Level



#### Resource Officer Calls by Incident Type



### Resource Officer Calls by Gender



### Resource Officer Calls by Ethnicity



# Resource Officer Calls by Free/Reduced Lunch



### Resource Officer Calls by Special Ed Disability



#### Resource Officer Calls by Section 504



### Resource Officer Calls by ELL



# Resource Officer Calls by Foster



# SPS Student Arrests by Ethnicity

| Arrests         | Arrest Type (group) \Xi | Caucasian | Multi-Racial | Hispanic | African-Americ | Pacific Islander | Native American | Grand Total |
|-----------------|-------------------------|-----------|--------------|----------|----------------|------------------|-----------------|-------------|
| Grand Total     |                         | 37        | 24           | 10       | 5              | 3                | 2               | 81          |
| Student Arrests | Misd-Ref