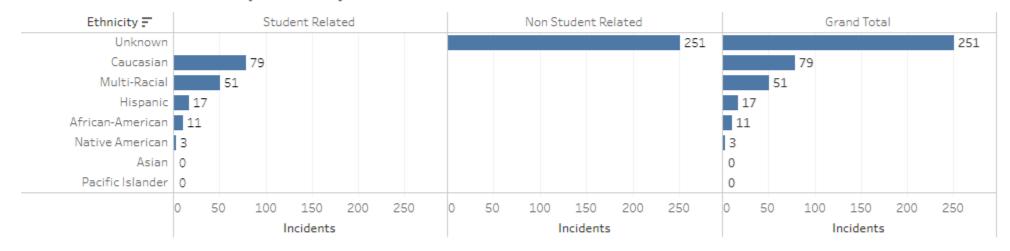

# SPOKANE PUBLIC SCHOOLS CAMPUS RESOURCE OFFICER ACTIVITY 2019-2020 CUMULATIVE REPORT

Compiled by Assessment and Data Management SPOKANE PUBLIC SCHOOLS

### Resource Officer Calls by Level



#### Resource Officer Calls by Incident Type



### Resource Officer Calls by Gender



### Resource Officer Calls by Ethnicity



# Resource Officer Calls by Free/Reduced Lunch



### Resource Officer Calls by Special Ed Disability



#### Resource Officer Calls by Section 504



### Resource Officer Calls by ELL



# Resource Officer Calls by Foster



# SPS Student Arrests by Ethnicity

| Arrests         | Arrest Type (group) \Xi | Caucasian | Multi-Racial | Hispanic | African-Americ | Pacific Islander | Native American | Grand Total |
|-----------------|-------------------------|-----------|--------------|----------|----------------|------------------|-----------------|-------------|
| Grand Total     |                         | 37        | 24           | 10       | 5              | 3                | 2               | 81          |
| Student Arrests | Misd-Ref                | 24        | 10           | 9