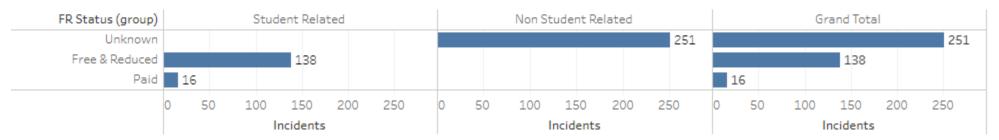

# SPOKANE PUBLIC SCHOOLS CAMPUS RESOURCE OFFICER ACTIVITY 2019-2020 CUMULATIVE REPORT

Compiled by Assessment and Data Management SPOKANE PUBLIC SCHOOLS

### Resource Officer Calls by Level



#### Resource Officer Calls by Incident Type



### Resource Officer Calls by Gender



### Resource Officer Calls by Ethnicity



# Resource Officer Calls by Free/Reduced Lunch



### Resource Officer Calls by Special Ed Disability



#### Resource Officer Calls by Section 504



### Resource Officer Calls by ELL



# Resource Officer Calls by Foster



# SPS Student Arrests by Ethnicity

| Arrests         | Arrest Type (group) \Xi | Caucasian | Multi-Racial | Hispanic | African-Americ | Pacific Islander | Native American | Grand Total |
|-----------------|-------------------------|-----------|--------------|----------|----------------|------------------|-----------------|-------------|
| Grand Total     |                         | 37        | 24           | 10       | 5              | 3                | 2               | 81          |
| Student Arrests | Misd-Ref                | 24        | 10           | 9        | 4              | 3                | 1