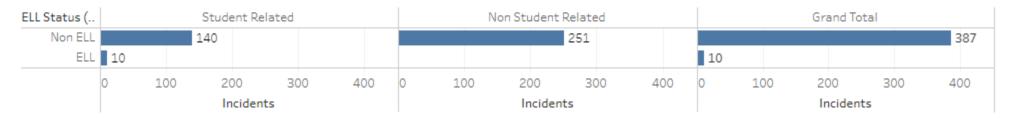

# SPOKANE PUBLIC SCHOOLS CAMPUS RESOURCE OFFICER ACTIVITY 2019-2020 CUMULATIVE REPORT

Compiled by Assessment and Data Management SPOKANE PUBLIC SCHOOLS

### Resource Officer Calls by Level



#### Resource Officer Calls by Incident Type



### Resource Officer Calls by Gender



### Resource Officer Calls by Ethnicity



# Resource Officer Calls by Free/Reduced Lunch



### Resource Officer Calls by Special Ed Disability



#### Resource Officer Calls by Section 504



### Resource Officer Calls by ELL



# Resource Officer Calls by Foster



# SPS Student Arrests by Ethnicity

| Arrests         | Arrest Type (group) \Xi | Caucasian | Multi-Racial | Hispanic | African-Americ | Pacific Islander | Native American | Grand Total |
|-----------------|-------------------------|-----------|--------------|----------|----------------|------------------|-----------------|-------------|
| Grand Total     |                         | 37        | 24           | 10       | 5              | 3                | 2               | 81          |
| Student Arrests | Misd-Ref                | 24        | 10           | 9        | 4              | 3                | 1               | 51          |
|                 | Misd-InCust             | 7         | 8            | 1        |                |