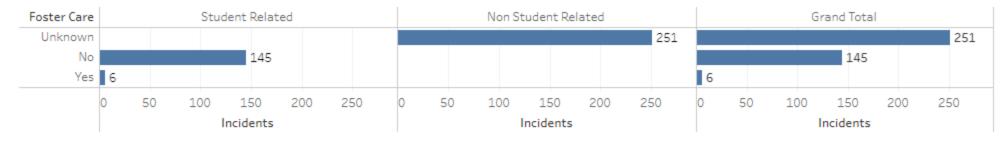

# SPOKANE PUBLIC SCHOOLS CAMPUS RESOURCE OFFICER ACTIVITY 2019-2020 CUMULATIVE REPORT

Compiled by Assessment and Data Management SPOKANE PUBLIC SCHOOLS

### Resource Officer Calls by Level



#### Resource Officer Calls by Incident Type



### Resource Officer Calls by Gender



### Resource Officer Calls by Ethnicity



# Resource Officer Calls by Free/Reduced Lunch



### Resource Officer Calls by Special Ed Disability



#### Resource Officer Calls by Section 504



### Resource Officer Calls by ELL



# Resource Officer Calls by Foster



# SPS Student Arrests by Ethnicity

| Arrests         | Arrest Type (group) \Xi | Caucasian | Multi-Racial | Hispanic | African-Americ | Pacific Islander | Native American | Grand Total |
|-----------------|-------------------------|-----------|--------------|----------|----------------|------------------|-----------------|-------------|
| Grand Total     |                         | 37        | 24           | 10       | 5              | 3                | 2               | 81          |
| Student Arrests | Misd-Ref                | 24        | 10           | 9        | 4              | 3                | 1               | 51          |
|                 | Misd-InCust             | 7         | 8            | 1        |                |                  |                 | 16          |
|