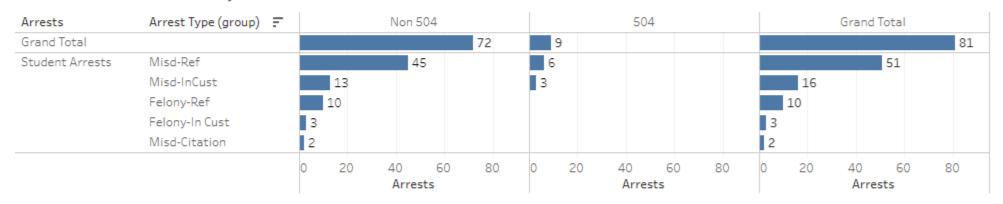

|          |                   |        | 10          |       |
|                 | Felony-In Cust        | 2    |       |        |        |        |            | 1         |          |                   |        | 3           |       |
|                 | Misd-Citation         | 2    |       |        |        |        |            |           |          |                   |        | 2           |       |
|                 |                       | 0 5  | 0 100 | 0 5    | 50 100 | 0      | 50 100     | 0 5       | 0 100    | 0 5               | 50 100 | 0 5         | 0 100 |
|                 |                       | Arr  | ests  | Ar     | rests  | A      | rrests     | Arr       | ests     | Ar                | rests  | Arı         | rests |

### SPS Student Arrests by Section 504



#### SPS Student Restraints